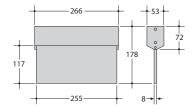

## Range - Ceiling mounted

| CAT. No.  | LEGEND | APPROX.<br>kg | TYPE       |
|-----------|--------|---------------|------------|
| LEX 13382 | А      | 1.5           | Maintained |
| LEX 13383 | В      | 1.5           | Maintained |
| LEX 13384 | С      | 1.5           | Maintained |
| LEX 13385 | D      | 1.5           | Maintained |