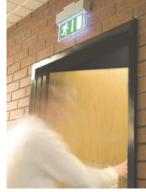

## Scanlight AT LED emergency exit signs

- Steel body finished matt silver with acrylic legend panel
- Uses 8 low power consumption long life L.E.D.'s (4W total)
- Three hour, maintained emergency operation
- Stand-alone self-test and full communication Scanlight AT compatible
- Ceiling mounted or with optional kits for wall and cantilever mounting
- Choice of legends
- Status indicator shows operational condition