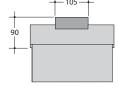

## **Optional mounting kits**

| CAT No.   | KIT<br>TYPE |
|-----------|-------------|
| LEX 13391 | Wall        |
| LEX 13392 | Cantilever  |

Oct. '08