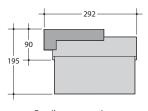

## Range - Ceiling mounted

| CAT. No.  | LEGEND | APPROX.<br>kg | TYPE       |
|-----------|--------|---------------|------------|
| LEX 13382 | А      | 1.5           | Maintained |
| LEX 13383 | В      | 1.5           | Maintained |
| LEX 13384 | С      | 1.5           | Maintained |
| LEX 13385 | D      | 1.5           | Maintained |