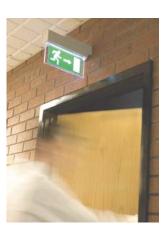

## Scanlight AT LED emergency exit signs

- Steel body finished matt silver with acrylic legend panel
- Uses 8 low power consumption long life L.E.D.'s (4W total)
- Three hour, maintained emergency operation
- Stand-alone self-test and full communication Scanlight AT compatible
- Ceiling mounted or with optional kits for wall and cantilever mounting
- Choice of legends
- Status indicator shows operational condition