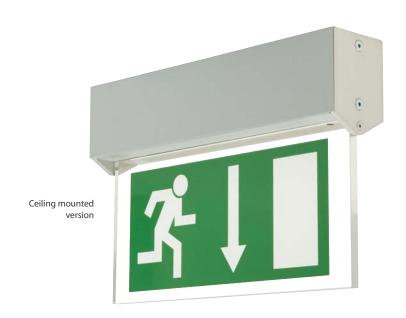

## Scanlight AT LED emergency exit signs

- Steel body finished matt silver with acrylic legend panel
- Uses 8 low power consumption long life L.E.D.'s (4W total)
- Three hour, maintained emergency operation
- Stand-alone self-test and full communication Scanlight AT compatible
- Ceiling mounted or with optional kits for wall and cantilever mounting
- Choice of legends
- Status indicator shows operational condition

## Range - Ceiling mounted

| CAT. No.  | LEGEND | APPROX.<br>kg | TYPE       |
|-----------|--------|---------------|------------|
| LEX 13382 | А      | 1.5           | Maintained |
| LEX 13383 | В      | 1.5           | Maintained |
| LEX 13384 | С      | 1.5           | Maintained |
| LEX 13385 | D      | 1.5           | Maintained |